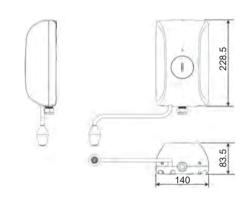

control for Start/ Stop and temperature selection (manual) or hands free control (auto). They are suitable for high or pressure plumbing systems.

#### **Key Features**

- Simple to dit direct swap with previous Redring AV3 installations.
- Touch-free hygienic operation preventing crosscontamination
- Infrared sensor activates water output for extra economy.
- Timed shut-off set at approximately 40 seconds.
- Vortex spray head is non-scaling and maintenance free.

- Swivel 200mm stainless steel spray arm.
- Overheat protection.
- Fully temperature stabilised.
- No standing heat loss .
- Compact economic design.
- Direct connections to water mains.
- Standard 15mm pipe work.
- Top, bottom or rear cable entry.
- "Standard 1/2" connections.
- Full fixing pack supplied.

#### Dimensions (mm)





### **Specifications**

| Operating water pressure: | 0.7 - 7 Bar |
|---------------------------|-------------|
| Cable size:               | 10mm²       |
| Fuse rating:              | 13 amps.    |
| kW loading:               | 3 kW        |