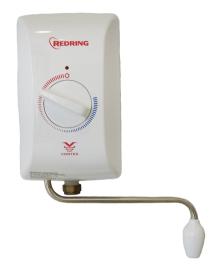

### Hand Wash Unit

Instant Hand Wash Units are compact, wall mounted warm water dispensers, delivering an unlimited supply of heated water typically used for hand and face washing. Connected to a cold water supply only and the mains electricity and provide instant hot water. They do not store hot water but heat as they dispense - hence, instant and convenient. They are simple and economical to use with a single control for Start/ Stop and temperature selection (manual) or hands free control (auto) They are suitable for high or pressure plumbing systems.

#### **Key Features**

- Compact economic design.
- Single control lever for On/Off and temperature selection.
- Vortex spray outlet is non scaling and maintenance free.
- "Heat on" neon indicator.
- Swivel 200mm stainless steel spray arm.
- 'Normal' hand wash temperature indicated on unit.
- Overheat protection.
- Fully temperature stabilised.
- No standing heat losses.