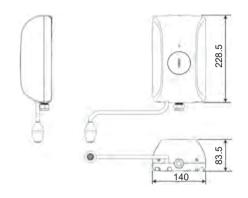

# INSTANT I3V Range - Hand Wash Unit

### Hand Wash Unit

Instant Hand Wash Units are compact, wall mounted warm water dispensers, delivering an unlimited supply of heated water typically used for hand and face washing. Connected to a cold water supply only and the mains electricity and provide instant hot water. They do not store hot water but heat as they dispense - hence, instant and convenient. They are simple and economical to use with a single control for Start/ Stop and temperature selection (manual) or hands free control (auto) They are suitable for high or pressure plumbing systems.

- Direct connections to water mains.
- Standard 15mm pipe work.
- Top, bottom or rear cable entry.
- Full fixing pack supplied.

#### Dimensions (mm)





#### **Key Features**

- Compact economic design.
- Single control lever for On/Off and temperature selection.
- Vortex spray outlet is non scaling and maintenance free.
- "Heat on" neon indicator.
- Swivel 200mm stainless steel spray arm.
- 'Normal' hand wash temperature indicated on unit.
- Overheat protection.
- Fully temperature stabilised.
- No standing heat losses.

## **Specifications**

| Heat setting:             | 3 kW        |
|---------------------------|-------------|
| Operating water pressure: | 0.7 - 7 Bar |
| Cable size:               | 1.5mm²      |
| Fuse rating:              | 13 amps.    |
| kW loading:               | 3 kW        |